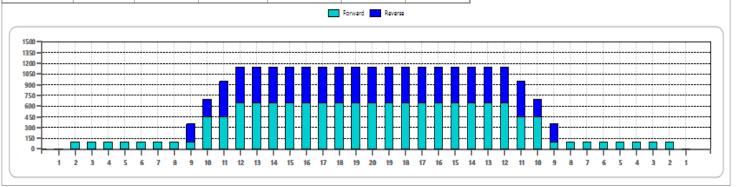

## **EP Recreation 41 Helium 50 ul**

Oil Pattern Distance Forward Oil Total

41 Reverse Brush Drop 14.45 mL Reverse Oil Total

10.5 mL

Oil Per Board Volume Oil Total 50 ul 24.95 mL

|   | START | STOP | LOADS | SPEED | CROSSED | START | END   | FEET  | T.OIL |
|---|-------|------|-------|-------|---------|-------|-------|-------|-------|
| 1 | 2L    | 2R   | 2     | 14    | 74      | 0.00  | 1.90  | 1.90  | 3700  |
| 2 | 10L   | 10R  | 7     | 18    | 147     | 1.90  | 19.70 | 17.80 | 7350  |
| 3 | 12L   | 12R  | 4     | 18    | 68      | 19.70 | 29.90 | 10.20 | 3400  |
| 4 | 2L    | 2R   | 0     | 22    | 0       | 29.90 | 34.00 | 4.10  | 0     |
| 5 | 2L    | 2R   | 0     | 26    | 0       | 34.00 | 41.00 | 7.00  | 0     |
|   |       |      |       |       |         |       |       |       |       |
|   |       |      |       |       |         |       |       |       |       |
|   |       |      |       |       |         |       |       |       |       |
|   |       |      |       |       |         |       |       |       |       |
|   |       |      |       |       |         |       |       |       |       |
|   |       |      |       |       |         |       |       |       |       |
|   |       |      |       |       |         |       |       |       |       |
|   |       |      |       |       |         |       |       |       |       |

|   | START | STOP | LOADS | SPEED | CROSSED | START | END   | FEET   | T.OIL |
|---|-------|------|-------|-------|---------|-------|-------|--------|-------|
| 1 | 2L    | 2R   | 0     | 30    | 0       | 41.00 | 34.00 | -7.00  | 0     |
| 2 | 11L   | 11R  | 5     | 18    | 95      | 34.00 | 21.30 | -12.70 | 4750  |
| 3 | 9L    | 9R   | 5     | 18    | 115     | 21.30 | 8.60  | -12.70 | 5750  |
| 4 | 2L    | 2R   | 0     | 14    | 0       | 8.60  | 0.00  | -8.60  | 0     |
|   |       |      |       |       |         |       |       |        |       |
|   |       |      |       |       |         |       |       |        |       |