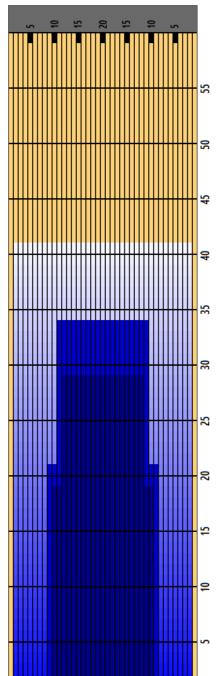

## **EP Recreation 41 Helium 50 ul**

Oil Pattern Distance Forward Oil Total

41 Reverse Brush Drop 14.45 mL Reverse Oil Total

10.5 mL

Oil Per Board Volume Oil Total 50 ul 24.95 mL

|   | START | STOP | LOADS | SPEED | CROSSED | START | END   | FEET  | T.OIL |
|---|-------|------|-------|-------|---------|-------|-------|-------|-------|
| 1 | 2L    | 2R   | 2     | 14    | 74      | 0.00  | 1.90  | 1.90  | 3700  |
| 2 | 10L   | 10R  | 7     | 18    | 147     | 1.90  | 19.70 | 17.80 | 7350  |
| 3 | 12L   | 12R  | 4     | 18    | 68      | 19.70 | 29.90 | 10.20 | 3400  |
| 4 | 2L    | 2R   | 0     | 22    | 0       | 29.90 | 34.00 | 4.10  | 0     |
| 5 | 2L    | 2R   | 0     | 26    | 0       | 34.00 | 41.00 | 7.00  | 0     |
|   |       |      |       |       |         |       |       |       |       |
|   |       |      |       |       |         |       |       |       |       |
|   |       |      |       |       |         |       |       |       |       |
|   |       |      |       |       |         |       |       |       |       |
|   |       |      |       |       |         |       |       |       |       |
|   |       |      |       |       |         |       |       |       |       |
|   |       |      |       |       |         |       |       |       |       |
|   |       |      |       |       |         |       |       |       |       |

|   | START | STOP | LOADS | SPEED | CROSSED | START | END   | FEET   | T.OIL |
|---|-------|------|-------|-------|---------|-------|-------|--------|-------|
| 1 | 2L    | 2R   | 0     | 30    | 0       | 41.00 | 34.00 | -7.00  | 0     |
| 2 | 11L   | 11R  | 5     | 18    | 95      | 34.00 | 21.30 | -12.70 | 4750  |
| 3 | 9L    | 9R   | 5     | 18    | 115     | 21.30 | 8.60  | -12.70 | 5750  |
| 4 | 2L    | 2R   | 0     | 14    | 0       | 8.60  | 0.00  | -8.60  | 0     |
|   |       |      |       |       |         |       |       |        |       |
|   |       |      |       |       |         |       |       |        |       |